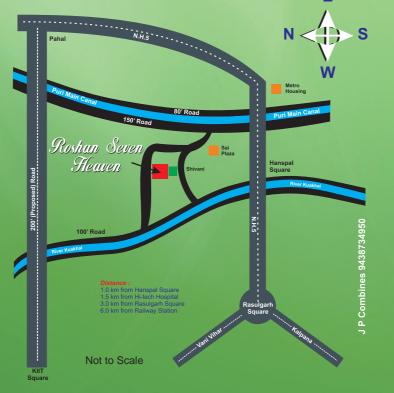

re                                |     |
|--------------------------------------------------|-----|
| Booking Amount                                   | 10% |
| On Agreement (Within 30 days)                    | 15% |
| Before Land Registration                         | 10% |
| On completion of plinth                          | 10% |
| On completion of lintel                          | 10% |
| On completion of ground floor Roof casting       | 10% |
| On completion of 1st floor Roof casting          | 10% |
| On completion of brick & wood work               | 10% |
| On completion of Plaster & flooring & furnishing | 10% |
| Before Possession                                | 5%  |











# Completed Projects



**Mahatab** Road



Jharpara



Patia



Chandrasekharpur



Kalarahanga





A/M-06, Housing Board Colony, Bhimatangi, Old Town, Bhubaneswar - 751002 Ph. 0674-2592268, Mob. 9437136268 Website: www.sairoshaninfrastructure.com