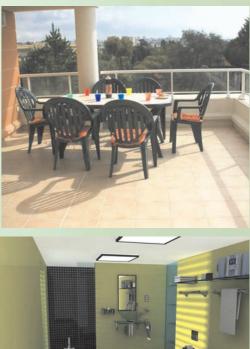

# SIDE FLOOR

### FLOORING:

- Bedrooms: Vitrified Tiles.
- · Living & Dining: Vitrified Tiles.
- · Balcony: Anti-skied Ceramic Tiles.
- · Staircase: Kota Stone/marble.