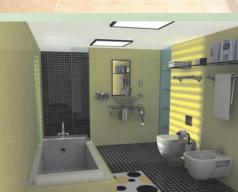

### TOILETS:

- · Flooring: Anti-skid Ceramic tiles.
- Walls: Designer tiles upto 7 feet height.
- · Fittings: Hot and cold water supply (without geyser) with CP
- Sanitary ware: White vitreous Ceramic Sanitary ware, Commode in attached toilets & Indian Pan in Common Toilet.