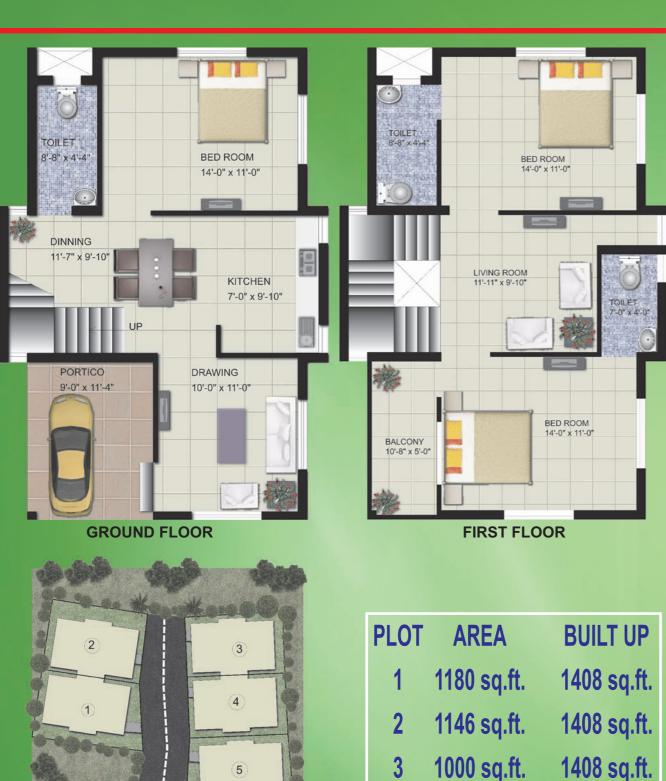

# SIDE FLOOR

| PLUI | AKEA        | DUILI UP    |
|------|-------------|-------------|
| 1    | 1180 sq.ft. | 1408 sq.ft. |
| 2    | 1146 sq.ft. | 1408 sq.ft. |
| 3    | 1000 sq.ft. | 1408 sq.ft. |
| 4    | 1001 sq.ft. | 1408 sq.ft. |
| 5    | 1051 sq.ft. | 1408 sq.ft. |
| 6    | 1160 sq.ft. | 1408 sq.ft. |
| 7    | 1325 sq.ft. | 1408 sq.ft. |